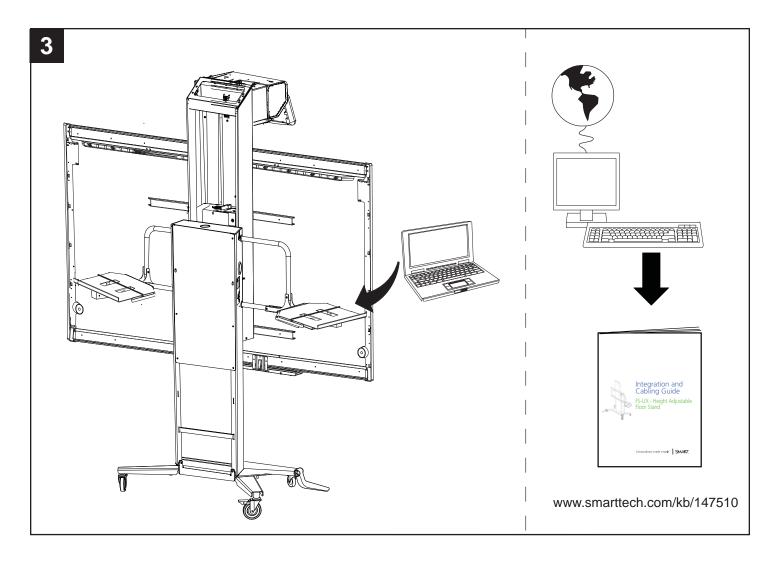

## FS-UX-LTS – Laptop Shelf for SMART Mobile Height-Adjustable Floor Stand











## **Waste Electrical and Electronic Equipment Regulations**

This section contains information about the Waste Electrical and Electronic Equipment Regulations (WEEE) that apply to all electrical an electronic equipment within the European Union.

When you dispose of any electrical or electronic equipment, including SMART products, we strongly encourage you to contact your local WEEE recycling agency for recycling and disposal advice.

Your SMART product required the extraction and use of natural resources for its production. It may contain hazardous substances.

By disposing of electrical and electronic equipment appropriately, you lower the impact of these substances upon health and the environment and reduce the pressure on natural resources. Recycling agencies can reuse or recycle