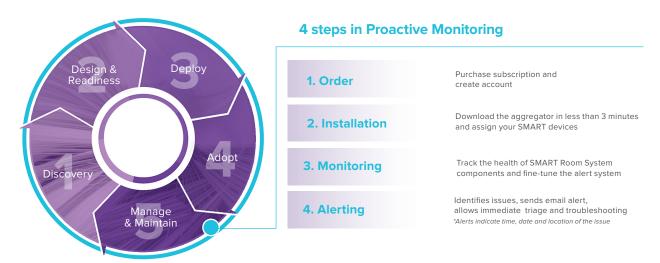

### Gain visibility into the health and operations of your systems

Proactive Monitoring is a cloud-based service that tracks the usage, health and quality of your system, 24 hours a day, 7 days a week. The installation is simple, the information is secure and reports are specific, allowing you to drive deployment decisions. If an issue arises, a notification email will be sent immediately, allowing troubleshooting to begin to minimize downtime.

#### **Easy to maintain**

By purchasing an annual subscription, you'll receive access to a secure online portal, where you can view the Proactive Monitoring dashboard that:

- ✓ Reports proper functioning and operation
- ✓ Provides information on video, voice and data service quality
- ✓ Sends proactive email alerts identifying specific SMART Room System incidents
- ✓ Allows for immediate troubleshooting reducing downtime