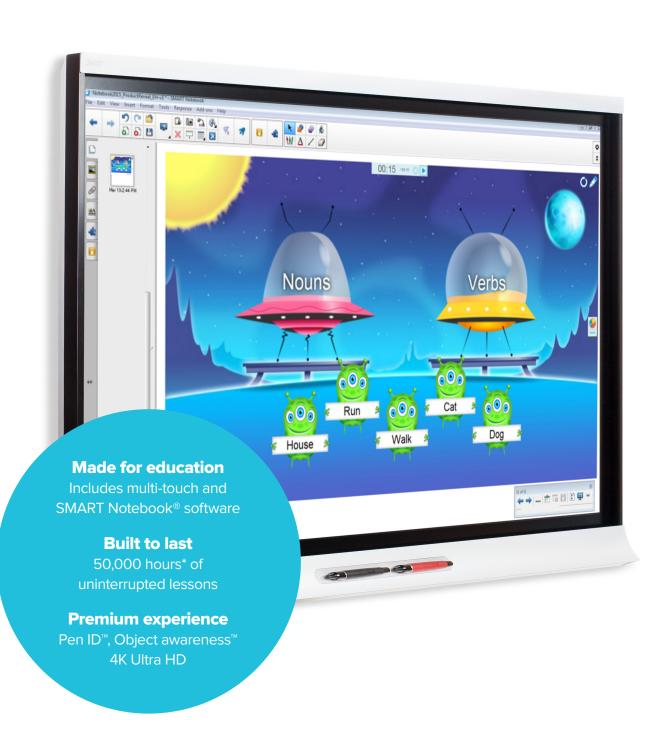

# **SMART Board® 6000** series interactive flat panels

A new era of classroom collaboration

# A new level of dependability

Never worry about classroom downtime with 50,000 hours\* of stunning content quality and reliable service, outlasting typical technology lifecycles. Unlike consumer screens, we've designed our new generation of displays for the classroom. When it's time to replace, the timing is decided by you, when it's right for your school. No more downtime fixing burnt out projector bulbs, no shadows getting in the way, no glare or hot spots, and no faded images.

# Powered by SMART Notebook® software

Included is the software that teaches the world, optimized for use on SMART interactive displays. Create lesson plans in the same environment you'll be teaching on. The world's most popular learning software is made by teachers, for teachers, to inspire students in perfect harmony.

## Pen ID™

Students can see their contributions free from interruption by their partner. Using different colored ink, you can write independently and simultaneously in any lesson activity to open new collaborative opportunities.

### 4K Ultra HD resolution

Durable commercial-grade, glare-free LED panels display brilliantly detailed 4K Ultra HD images and text (3840  $\times$  2160 pixels). Crisp content clarity and readability keeps students involved no matter where they're seated in the room.