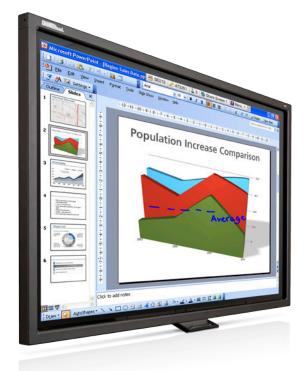

## A powerful visual tool

The SMART Board interactive display overlay attaches to your flat-panel plasma or LCD display, giving it whiteboarding capability. It blends interactivity with brilliant visuals, making it perfect for presentations and collaboration sessions. The touch-sensitive screen enables you to use your finger or a pen to move through presentations, navigate websites or open applications and write notes in digital ink, save them to your files and share them via e-mail. The interactive display overlay is a powerful and sophisticated addition to your meeting spaces.