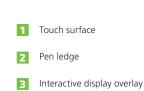

#### Key features Precision touch

Write, erase and perform mouse functions with your finger – no special tools required. SMART's proprietary DViT technology uses cameras to track contact on the screen, delivering a superior touch experience.

#### Protective surface

Protect your flat-panel display with an unobtrusive, scratch-resistant, touch-sensitive surface.

#### Mounting straps

Attach the overlay securely to your display with the provided straps.