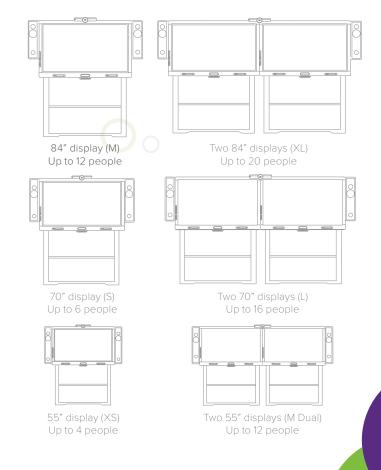

#### Six Sizes

The SMART Room System offers more size configurations than any other system in the market.

#### A right fit for any meeting room