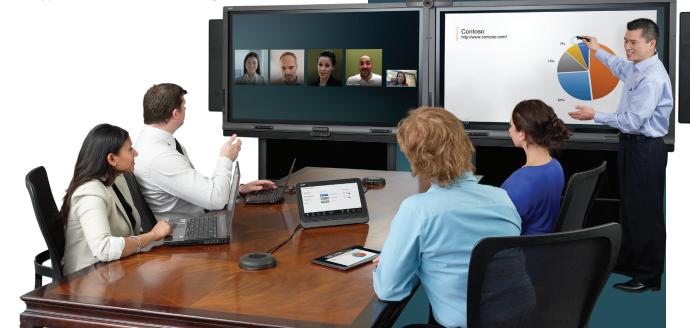

#### **Interactive Sharing**

No other Lync Room System allows you to ink on any application (including Microsoft<sup>®</sup> Excel<sup>®</sup> and Adobe<sup>®</sup>) and have multitouch capability in these applications.

#### **Interactive Sharing**

No other Lync Room System allows you to ink on any application (including Microsoft® Excel® and Adobe®).