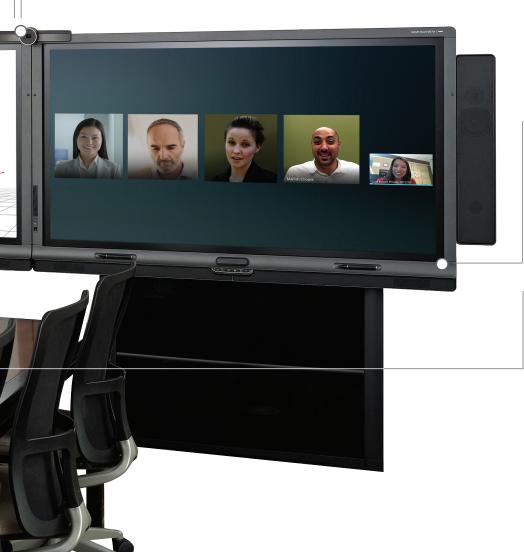

#### **Panoramic Video**

The ultra-wide 109° field of view offers a panoramic picture of the room without the need to adjust the camera, creating an immersive full-room video experience.