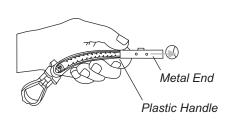

# STEP 2: Insert toggle bolt anchors

- 1 Bend the metal end of the toggle bolt anchor flat against the plastic handle. Push the toggle bolt anchor through the hole in the wall.
- 2 Slide the plastic cap until it's flush with the drywall. The metal end will move against the inside of the wall to create an anchor.
- 3 Bend the plastic handle on the toggle bolt anchor to break it off.

Bend the metal end and push the anchor through the hole.

Slide the plastic cap to the drywall.

Break off the plastic handle.