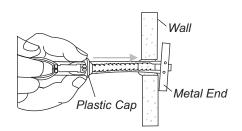

# STEP 2: Insert toggle bolt anchors

- 1 Bend the metal end of the toggle bolt anchor flat against the plastic handle. Push the toggle bolt anchor through the hole in the wall.
- 2 Slide the plastic cap until it's flush with the drywall. The metal end will move against the inside of the wall to create an anchor.
- 3 Bend the plastic handle on the toggle bolt anchor to break it off.

Bend the metal end and push the anchor through the hole.

Slide the plastic cap to the drywall.

Break off the plastic handle.