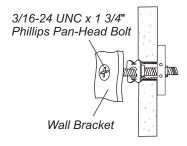

### STEP 3: Attach the wall bracket

Align the wall bracket with the toggle bolt anchors. Insert by hand a 3/16–24 UNC x 1 3/4" Phillips® pan-head bolt into each toggle bolt anchor. Once the threads begin to catch, you can use a Phillips hand screwdriver to tighten the bolts.

**NOTE**: Do not use an electric screwdriver. Overtightening the bolt may cause the plastic to break and the metal end to fall behind the wall.