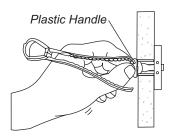

# STEP 2: Insert toggle bolt anchors

- 1 Bend the metal end of the toggle bolt anchor flat against the plastic handle. Push the toggle bolt anchor through the hole in the wall.
- 2 Slide the plastic cap until it's flush with the drywall. The metal end will move against the inside of the wall to create an anchor.
- 3 Bend the plastic handle on the toggle bolt anchor to break it off.

Bend the metal end and push the anchor through the hole.

Slide the plastic cap to the drywall.

Break off the plastic handle.